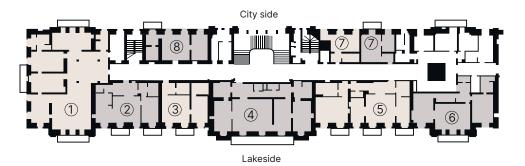

1 Residence National Lucerne

- 2 Lucerne train station
- ③ Pharmacy
- 4 Public school

# Overview of residences

| $\bigcirc$ | 3×1½-Room Residence City View                                       | 29m²              |
|------------|---------------------------------------------------------------------|-------------------|
|            | 2 × 21/2 - Room Residence City View                                 | 42m <sup>2</sup>  |
| 8          | 2 × 2 <sup>1</sup> / <sub>2</sub> -Room Residence City View Deluxe  | 47m <sup>2</sup>  |
| 3          | 3 × 21/2 -Room Residence Lake View                                  | 54m²              |
| 2          | 1×2 <sup>1</sup> / <sub>2</sub> - Room Residence Lake View Deluxe   | 72m <sup>2</sup>  |
|            | 1 × 2 <sup>1</sup> / <sub>2</sub> -Room Residence Lake View Deluxe  | 80m²              |
| 6          | 1×3½-Room Residence Lake View                                       | 92m²              |
| 6          | 1 × 3 <sup>1</sup> / <sub>2</sub> - Room Residence Lake View Deluxe | 92m²              |
| (5)        | 2×41/2-Room Residence Lake View                                     | 115m <sup>2</sup> |
| 4          | $2 \times 4\frac{1}{2}$ -Room Residence Lake View Deluxe            | 145m <sup>2</sup> |
| 1          | 2×6½-Room Residence Lake View                                       | 198m²             |
|            | 1×6 <sup>1</sup> / <sub>2</sub> - Room Residence Lake View Deluxe   | 190m <sup>2</sup> |
|            | 1×6 <sup>1</sup> / <sub>2</sub> - Room Residence Lake View Deluxe   | 203m <sup>2</sup> |
|            | 1×7½ - Room Residence Lake View Deluxe                              | 343m²             |
|            | 1×7½ - Room Residence Lake View                                     | 254m²             |

\*Die Apartments in den verschiedenen Stockwerken sind unterschiedlich aufgeteilt, wodurch die Grösse und Grundrisse variieren.