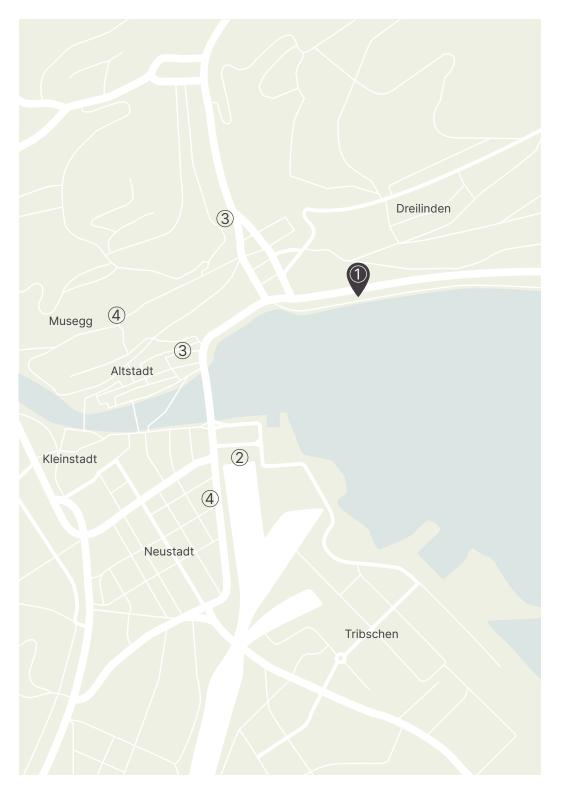

## Centrally located and easily accessible

It couldn't be better. Whether you are going out, working, shopping or just strolling, the lakeside promenade and the city of Lucerne with its breathtaking panorama are right on your doorstep. It is only a ten-minute walk to the train station and five minutes to the beautiful Old Town.

1 Residence National Lucerne

- 2 Lucerne train station
- ③ Pharmacy
- 4 Public school