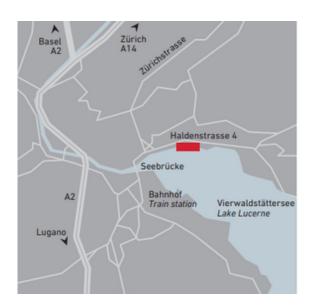

## ARRIVAL BY CAR

Take the exit "Luzern Zentrum" from the A2 freeway and drive in the direction of "Bahnhof/See". Continue in the direction of "Verkehrshaus/Küssnacht". As soon as you have crossed the pier, the GRAND HOTEL NATIONAL is located after approx. 150m on the right hand side.

The main entrance with a driveway of the GRAND HOTEL NATIONAL is located directly between the Grand Casino and the left end of the hotel. The sign in red "Hotel National" is for assistance.

#### ARRIVAL BY TRAIN

*Option 1*: Leave the station at the main entrance and take bus no. 6 or 8, stop B, direction "Verkehrhaus Würzenbach". Get off at the stop "Luzernerhof". It will take you about 2 minutes to walk to the main entrance of the hotel.

 $Option\ 2$ : Taxis are available at the station, which will take you to the GRAND HOTEL NATIONAL for approx. CHF 15.00.

 $Option \ 3:$  Walking from the station along Lake Lucerne to the GRAND HOTEL NATIONAL takes about 10-15 minutes.