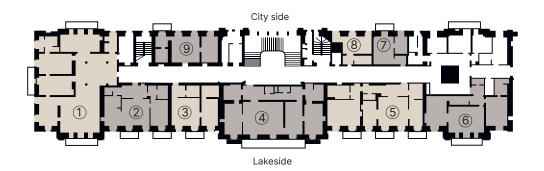

- (1) Residence National Lucerne
- 2 Lucerne train station
- 3 Pharmacy
- (4) Public school

### Overview of residences

| 1 61/2 - Room Residence | 198 m²             |
|-------------------------|--------------------|
| 2 2½-Room Residence     | $72m^2$            |
| 3 2½-Room Residence     | $54m^2$            |
| 4 ½-Room Residence      | 145 m²             |
| 5 4½-Room Residence     | 115 m <sup>2</sup> |
| 6 3½-Room Residence     | $92m^2$            |
| 7 1½-Room Residence     | $29m^2$            |
| 8 1½-Room Residence     | $29m^2$            |
| 9 2½-Room Residence     | $47m^2$            |

<sup>\*</sup>The apartments on each floor have unique layouts, resulting in variations in size and floor plans.