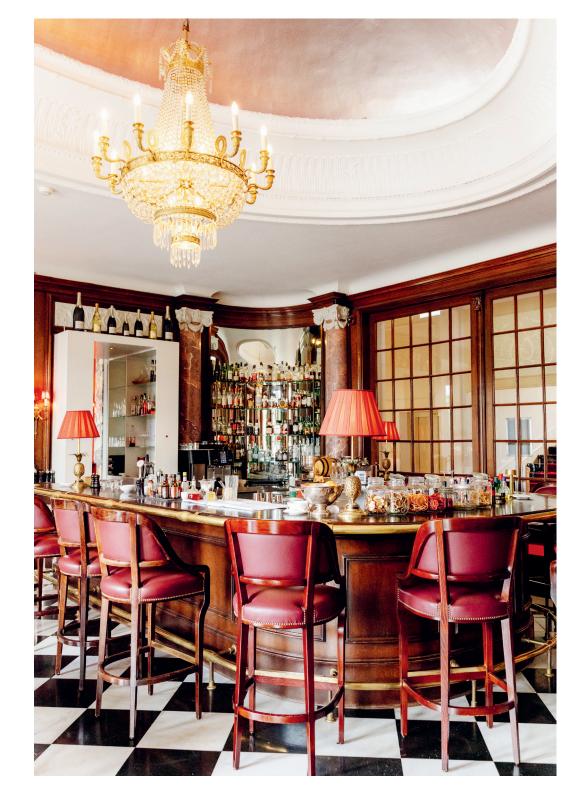

## Culinary diversity under one roof

As a resident guest, you can enjoy the culinary delights on your doorstep. Several exquisite restaurants with lakeside terraces, a charming café and the legendary National Bar offer a wide selection of delicious food and drinks. Whether it's a sophisticated dinner, a cozy afternoon tea or an elegant evening drink, the Grand Hotel National is the place to be.

### ... Restaurant and Bar

At the "Sharing Brasserie Juliette" and our "National Bar," you will enjoy a 20% discount on everything you consume.